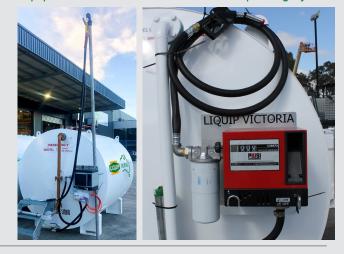

#### STANDARD FARM TANK FEATURES

- Tank outer shell, Steel with epoxy white coating finish
- Saddle supports for tank (to sit on a concrete slab)
- Safe Fill Levels on range:
- ►T4.5 = 4,500 L
- ►T6 = 5,990 L
- ►T9 = 8,795 L
- ►T18 = 17,200 L
- Fill point 80mm Camlock Adaptor and Cap
- Fill Isolation 50mm Ball Valve and Check Valve
- Dip stick point mounted at front of tank
- Calibrated dip stick
- Sturdy access steps fixed to front of tank to access dip point
- Bottom drain valve
- Bottom outlet 40mm with Ball Valve at front of tank
- 1 x 2 inch flanged spare port
- 2 x 2 inch BSP spare ports
- 2 x 1.5 inch BSP spare ports
- Vent Pipe and Updraft Vent
- Solid round single wall durable tank, designed to handle Australian conditions and shed water off the top

#### **PUMP DISPENSING OPTIONS**

- 12V, 240V Mains Power or Solar (mountable to the front of the tank)
- Fuel Management System with pump packages

Liquip Rural Farm Tank and Solar Fuel Dispensing System