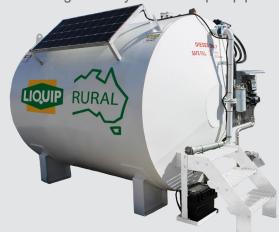

#### **PUMP DISPENSING OPTIONS**

- 12V, 240V Mains Power or Solar (mountable to the front of the tank)
- Fuel Management System with pump packages

Liquip Rural Farm Tank and Solar Fuel Dispensing System