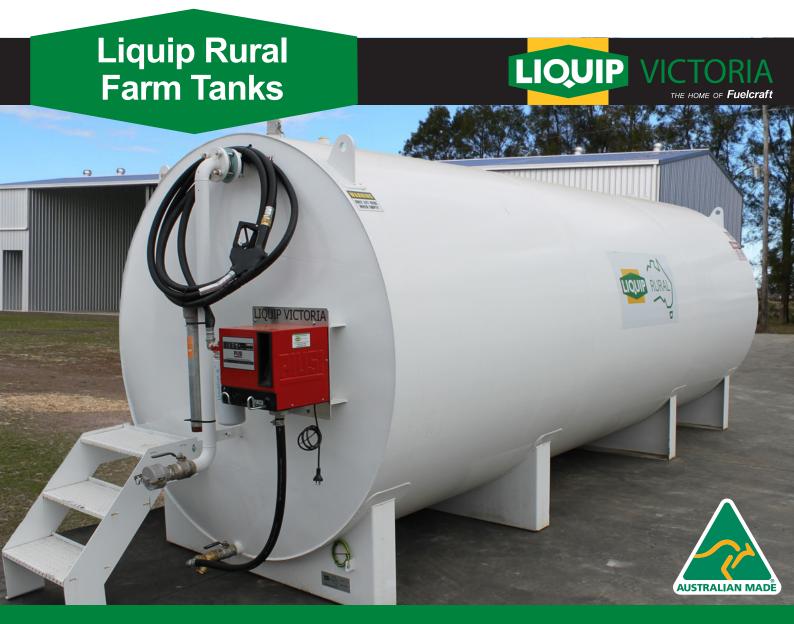

### Introducing the Liquip Rural Single Wall Farm Tank Range

Liquip Rural round Farm Tanks are designed for easy bulk or nozzle filling and are set up to mount a variety of dispensing pump solution options. They provide a safer work environment, removing the need to climb ladders or unsafe stairs found on gravity fed tanks. Offering low maintenance and installation costs this fuel storage tank solution comes in four versatile sizes:

# Liquip Rural Single Wall Farm Tanks – features and pumping options

► Our Australian designed and made farm tanks comes in sizes ranging from 4,500 to 17,500 litres. Tanks can be supplied fitted with a high quality pumping solution or in kit form.

#### STANDARD FARM TANK FEATURES

- Tank outer shell, Steel with epoxy white coating finish
- Saddle supports for tank (to sit on a concrete slab)
- Safe Fill Levels on range:
- ►T4.5 = 4,500 L
- ►T6 = 5,990 L
- ►T9 = 8,795 L
- ►T18 = 17,200 L
- Fill point 80mm Camlock Adaptor and Cap
- Fill Isolation 50mm Ball Valve and Check Valve
- Dip stick point mounted at front of tank
- Calibrated dip stick
- Sturdy access steps fixed to front of tank to access dip point
- Bottom drain valve
- Bottom outlet 40mm with Ball Valve at front of tank
- 1 x 2 inch flanged spare port
- 2 x 2 inch BSP spare ports
- 2 x 1.5 inch BSP spare ports
- Vent Pipe and Updraft Vent
- Solid round single wall durable tank, designed to handle Australian conditions and shed water off the top

- Lifting points on tank for easy manoeuvrability
- Warning decals for combustible application
- Under tank visibility for easy inspection

#### **PUMP DISPENSING OPTIONS**

- 12V, 240V Mains Power or Solar (mountable to the front of the tank)
- Fuel Management System with pump packages

Liquip Rural Farm Tank and Solar Fuel Dispensing System